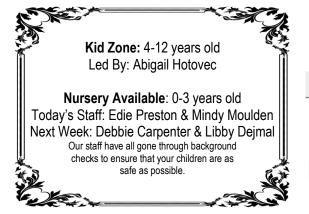

Greeting you today is Gary & Renee Howard

"Leading people to Jesus and becoming devoted followers of Him together."

| Today-July 7, 2024          |         |  |  |
|-----------------------------|---------|--|--|
| Sunday School               | 9:00am  |  |  |
| Main Service .              | 10:30am |  |  |
| Youth Group                 | 6:00pm  |  |  |
| Monday                      |         |  |  |
| Prayer Meeting (Zoom)       | 6:30pm  |  |  |
| Tuesday                     |         |  |  |
| Men of Courage              | 7:00am  |  |  |
| Ladies' Prayer TIME         | 10:00am |  |  |
| Mission's Meeting           | 3:00pm  |  |  |
| Trustee's Meeting           | 7:00pm  |  |  |
| Thursday                    |         |  |  |
| Women Missionary Fellowship | 10:00am |  |  |