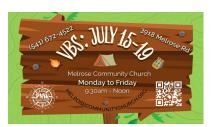

### **Upcoming Events**

June 14-21 CYIA Camp

June 23rd New Membership Class

June 30th Baptism Class

July 7th VBS meeting for all volunteers

July 15-19th VBS

July 28th Baptism

#### **Baptism Class**

Are you interested in being baptized or do you have questions? June 30th there will be a baptism class and all are welcome.

All volunteers are welcome to join a VBS meeting after the church service on July 7th. This briefing will give details and how to be involved. Children are welcome and snacks provided.